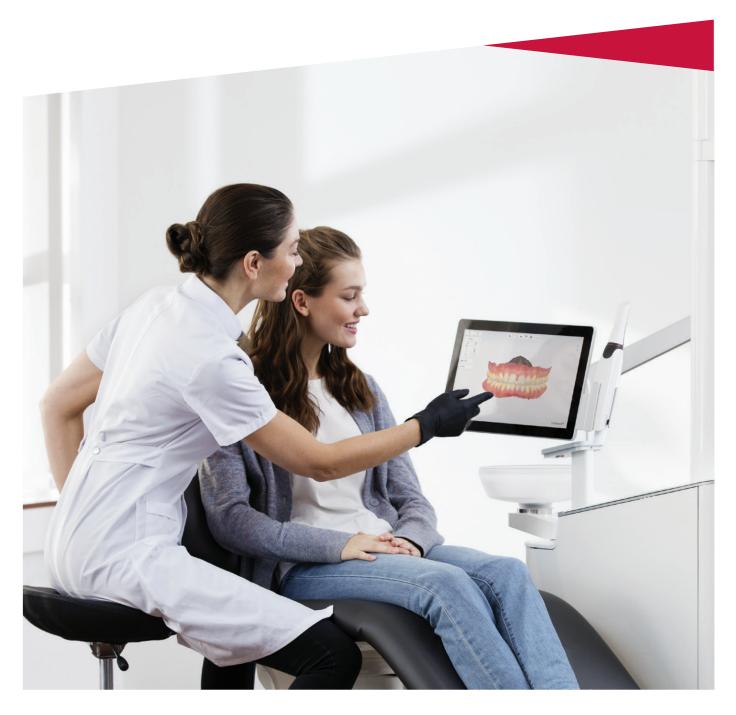

# It all starts with a great scanning experience

Whether you are digital newcomer looking to get started with an easy-to-use entry-level scanner or a fully digital practice ready to embrace tools to take your restorations to the next level, 3Shape TRIOS® innovation enables you to always deliver superior patient care.

#### Gain next-level patient engagement

Excite your patients by displaying their scans and treatment designs, up close on the new large 15.6" monitor.

#### **Experience great ergonomics**

Enjoy the ease of always being able to position the setup in the right place ensuring optimal comfort for both you and your patient. Plus, new integrated rear USB 2.0 port for easy import/export of data for treatment planning.