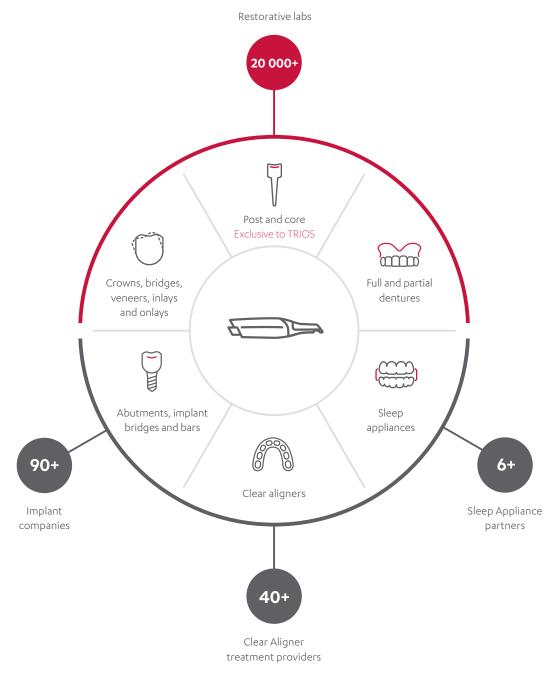

# Access an unrivalled treatment options

Empower your practice with the comprehensive, ever-expanding and open 3Shape TRIOS® ecosystem. With total integration to your preferred partners for all indications, you can secure the best and most cost-effective options for your business.

## Grow your business by producing in-house with 3Shape TRIOS Studio apps

3Shape's open system includes 3Shape TRIOS® Studio apps with seamless integration, trusted connections to leading third-party mills and compatibility with all 3D printers. This enables you to do more, gain profitable in-house production options and exceed patient expectations.

#### 3Shape TRIOS Design Studio®

Design and produce a broad range of restorations, including standard and screw-retained crowns\*, inlays, onlays, veneers and three-unit bridges.

#### 3Shape Implant Studio®

Plan implant positions, and design and manufacture custom surgical guides and temporary screw-retained crowns\* in one workflow.

#### **3Shape Splint Studio**

Design and produce splints, night guards and mouth guards with a guided, fast and intuitive workflow.

#### 3Shape Clear Aligner Studio

Access a complete solution that enables you to design and produce clear aligners in your clinic, with a high return on investment potential.

#### 3Shape Indirect Bonding Studio

Plan bracket placement, and design and produce transfer media for indirect bonding.