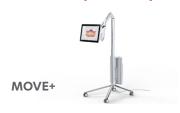

## Excite your patients and advance case acceptance

Bring expected treatment outcomes to life with 3Shape TRIOS® MOVE+ and TRIOS excitement apps.

### TRIOS MOVE+

#### Gain next-level patient engagement

Excite your patients by displaying their scans and treatment designs, up close on the new large 15.6" monitor.

#### **Experience great ergonomics**

Enjoy the ease of always being able to position the setup in the right place ensuring optimal comfort for both you and your patient. Plus, new integrated rear USB 2.0 port for easy import/export of data for treatment planning.