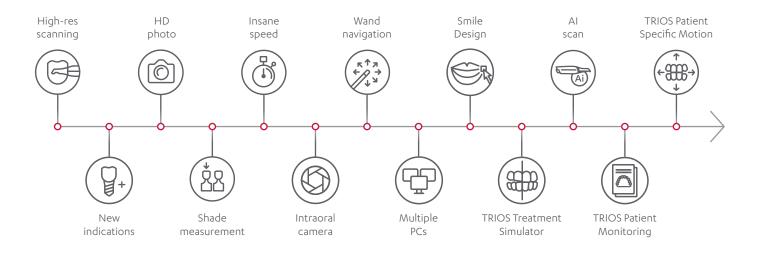

#### Al scan technology for simplified scanning

Removes unnecessary soft tissues on the scan making scanning easier.

#### 3Shape TRIOS® Patient Monitoring for preventive insights

Scan every patient regularly at every visit to accurately track changes in teeth and identify dental conditions sooner. Share visual information with patients using the colors to show the amount of changes.

### Show patients their future smile with 3Shape Smile Design

Take a photo of your patient's face and design their beautiful new smile in just minutes. Share the photorealistic results with your patient to align expectations and stimulate treatment acceptance.

## Grow orthodontic treatments with 3Shape TRIOS® Treatment Simulator

Scan your patient and show their present dentition compared to the proposed outcome of orthodontic treatment to gain greater case approval.