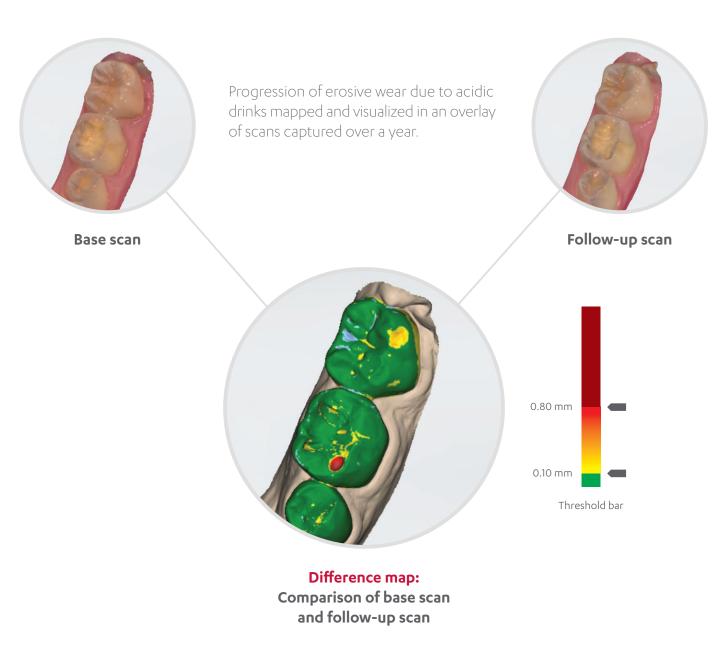

#### 3Shape TRIOS® Patient Monitoring for preventive insights

Scan every patient regularly at every visit to accurately track changes in teeth and identify dental conditions sooner. Share visual information with patients using the colors to show the amount of changes.