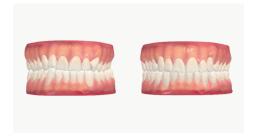

## Grow orthodontic treatments with 3Shape TRIOS® Treatment Simulator

Scan your patient and show their present dentition compared to the proposed outcome of orthodontic treatment to gain greater case approval.