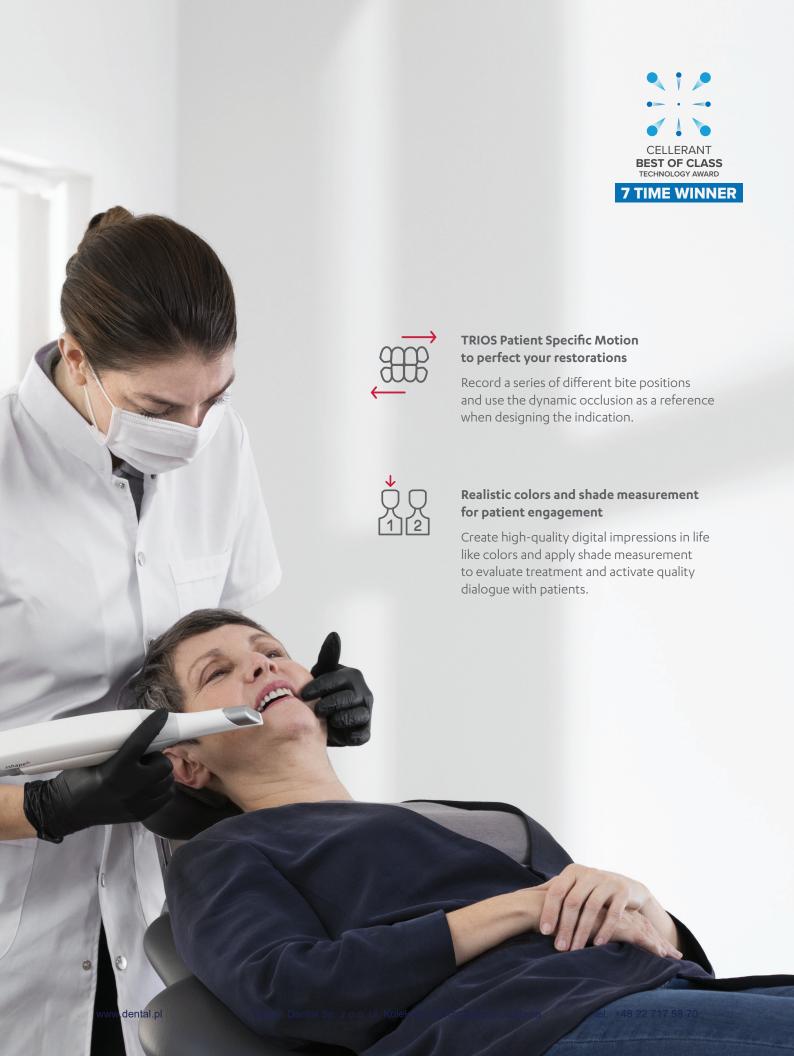

## 34 independent accuracy studies report statistical superiority with TRIOS

International Journal articles confirm significantly high accuracy results in favour of TRIOS compared with conventional and other intraoral scanners.<sup>1</sup>

#### 3Shape TRIOS® Patient Monitoring for preventive insights

Scan every patient regularly at every visit to accurately track changes in teeth and identify dental conditions sooner. Share visual information with patients using the colors to show the amount of changes.