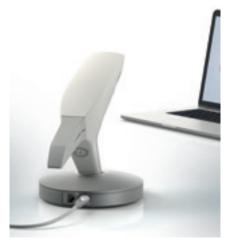

### Flexible configuration options

TRIOS<sup>®</sup> CART All-in-one solution on wheels in an award-winning design includes scanner and multi-touch screen.

TRIOS<sup>®</sup> POD Portable, lightweight pod and scanner connects to your laptop via USB.