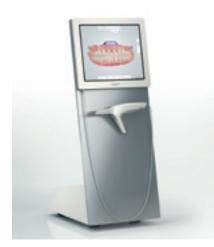

### Flexible configuration options

TRIOS<sup>®</sup> CART All-in-one solution on wheels in an award-winning design includes scanner and multi-touch screen.

TRIOS<sup>®</sup> POD Portable, lightweight pod and scanner connects to your laptop via USB.