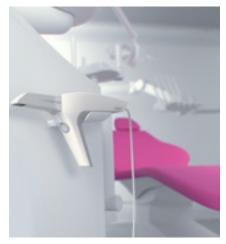

TRIOS<sup>®</sup> CHAIR INTEGRATION Chair-mounted scanner for an esthetic and space-saving set-up.