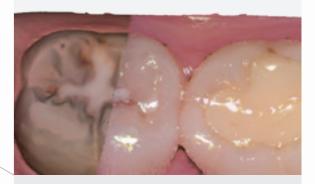

Shade Measurement Measure and save teeth shades as you scan and save time

Widest range of indications

Open and flexible for any lab setup

HD Photos Enhance significant details, accurately set the margin line, and document your cases