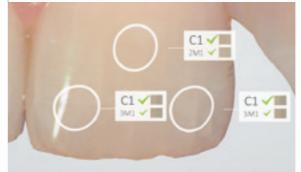

Shade Measurement Measure and save teeth shades as you scan and save time

Widest range of indications

Open and flexible for any lab setup

HD Photos Enhance significant details, accurately set the margin line, and document your cases