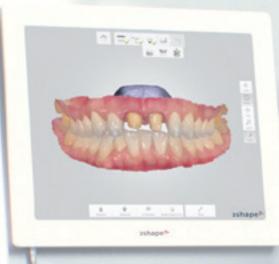

Superior scanning technologies

Flexible hardware configurations

Fast and Easy Scanning has never been easier for dentists and assistants

3shape⊳

RealColor<sup>™</sup> Scans Create high quality digital impressions in lifelike colors

Shade Measurement Measure and save teeth shades as you scan and save time

Widest range of indications

Open and flexible for any lab setup

HD Photos Enhance significant details, accurately set the margin line, and document your cases