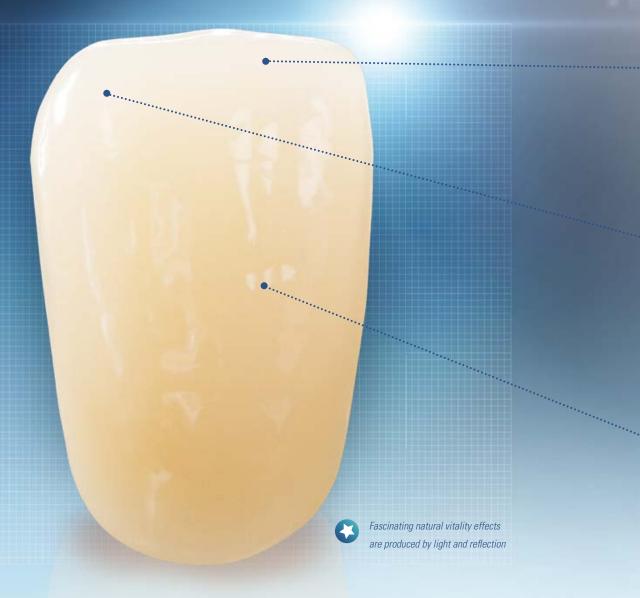

### **FASCINATING PLAY OF SHADE AND LIGHT IN ALL FACETS**

#### VITAPAN EXCELL shows:

- Good light transmission thanks to pronounced enamel area
- Light dynamics with vitality thanks to the integrated opal effect
- Brilliant play of light thanks to a multifaceted surface texture

### Good light transmission

VITAPAN EXCELL shows a natural translucency in the incisal area for a natural play of light.

### Integrated mamelon/opalescence

Thanks to the integrated opal effect, VITAPAN EXCELL shows a variety of natural shade facets.

# Multifaceted surface texture

In order to ensure natural diffusion and reflection of light, VITAPAN EXCELL has a multifaceted surface texture.