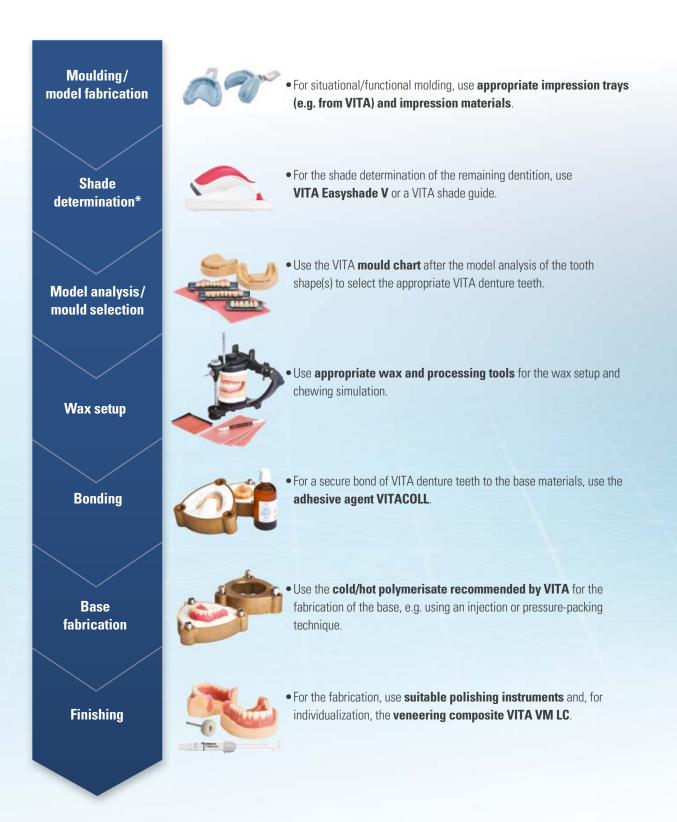

### **PERFECT SOLUTIONS FOR FABRICATION**

\*) Visual or technical shade determination only takes place if there is any remaining natural dentition.