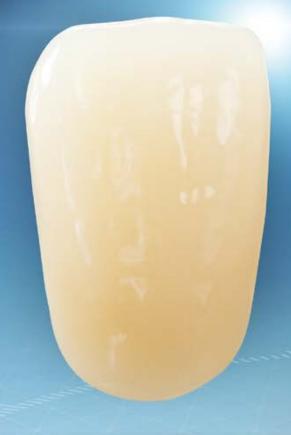

#### VITAPAN EXCELL shows:

- Good light transmission thanks to pronounced enamel area
- Light dynamics with vitality thanks to the integrated opal effect
- Brilliant play of light thanks to a multifaceted surface texture

### Good light transmission

VITAPAN EXCELL shows a natural translucency in the incisal area for a natural play of light.

### Integrated mamelon/opalescence

Thanks to the integrated opal effect, VITAPAN EXCELL shows a variety of natural shade facets.

# Multifaceted surface texture

In order to ensure natural diffusion and reflection of light, VITAPAN EXCELL has a multifaceted surface texture.