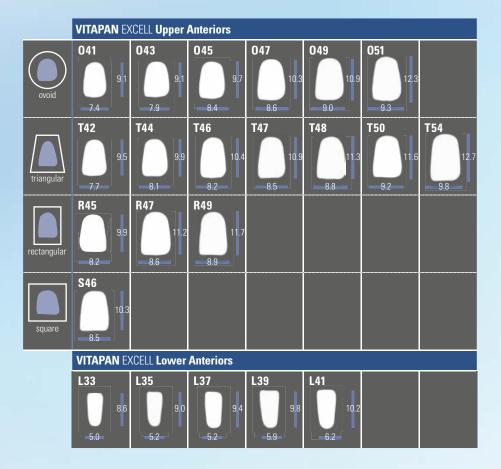

#### VITAPAN EXCELL® Anterior

#### > Available shades:

- 10 x VITA SYSTEM 3D-MASTER\* shades OM1, OM3, 1M1 - 3M2
- 15 x VITA classical A1–D4<sup>®</sup> shades A1 – D4 (without B1)

### **RECOMMENDED COMBINATIONS**

| VITAPAN           |                    | VITAPAN                |                        |  |
|-------------------|--------------------|------------------------|------------------------|--|
| EXCELL            |                    | LINGOFORM              |                        |  |
| Anterior          |                    | Posterior              |                        |  |
| UJ / No.<br>eeeee | LJ / No.<br>fiiiii | UJ / No.<br>keed<br>mm | LJ / No.<br>Free<br>mm |  |
| <b>041</b>        | <b>L33</b>         | <b>21L</b>             | <b>21L</b>             |  |
| 41.3              | 33.2               | 30.1                   | 30.7                   |  |
| <b>043</b>        | <b>L33</b>         | <b>21L</b>             | <b>21L</b>             |  |
| 43.1              | 33.2               | 30.1                   | 30.7                   |  |
| <b>045</b>        | <b>L35</b>         | <b>22L</b>             | <b>22L</b>             |  |
| 45.1              | 35.3               | 31.6                   | 32.1                   |  |
| <b>047</b>        | <b>L37</b>         | <b>22L</b>             | <b>22L</b>             |  |
| 47.3              | 37.3               | 31.6                   | 32.1                   |  |
| <b>049</b>        | <b>L39</b>         | <b>23L</b>             | <b>23L</b>             |  |
| 49.1              | 39.0               | 34.2                   | 34.8                   |  |
| <b>051</b>        | <b>L 41</b>        | <b>24L</b>             | <b>24L</b>             |  |
| 51.4              | 41.2               | 35.8                   | 36.4                   |  |

| VITAPAN    |            | VITAPAN    |            |  |
|------------|------------|------------|------------|--|
| EXCELL     |            | LINGOFORM  |            |  |
| Anterior   |            | Posterior  |            |  |
| UJ / No.   | LJ / No.   | UJ / No.   | LJ / No.   |  |
| (******    | firming    | keed       | 🎫          |  |
| mm         | mm         | mm         | mm         |  |
| <b>T42</b> | <b>L33</b> | <b>21L</b> | <b>21L</b> |  |
| 42.0       | 33.2       | 30.1       | 30.7       |  |
| <b>T44</b> | <b>L33</b> | <b>21L</b> | <b>21L</b> |  |
| 44.1       | 33.2       | 30.1       | 30.7       |  |
| <b>T46</b> | <b>L35</b> | <b>22L</b> | <b>22L</b> |  |
| 46.2       | 35.3       | 31.6       | 32.1       |  |
| <b>T47</b> | <b>L37</b> | <b>22L</b> | <b>22L</b> |  |
| 46.9       | 37.3       | 31.6       | 32.1       |  |
| <b>T48</b> | <b>L37</b> | <b>22L</b> | <b>22L</b> |  |
| 48.1       | 37.3       | 31.6       | 32.1       |  |
| <b>T50</b> | <b>L39</b> | <b>24L</b> | <b>24L</b> |  |
| 50.0       | 39.0       | 35.8       | 36.4       |  |
| <b>T54</b> | <b>L41</b> | <b>24L</b> | <b>24L</b> |  |
| 54.4       | 41.2       | 35.8       | 36.4       |  |
| <b>R45</b> | <b>L35</b> | <b>22L</b> | <b>22L</b> |  |
| 45.4       | 35.3       | 31.6       | 32.1       |  |
| <b>R47</b> | <b>L37</b> | <b>22L</b> | <b>22L</b> |  |
| 47.0       | 37.3       | 31.6       | 32.1       |  |
| <b>R49</b> | <b>L39</b> | <b>23L</b> | <b>23L</b> |  |
| 49.1       | 39.0       | 34.2       | 34.8       |  |
| <b>S46</b> | <b>L35</b> | <b>22L</b> | <b>22L</b> |  |
| 46.3       | 35.3       | 31.6       | 32.1       |  |