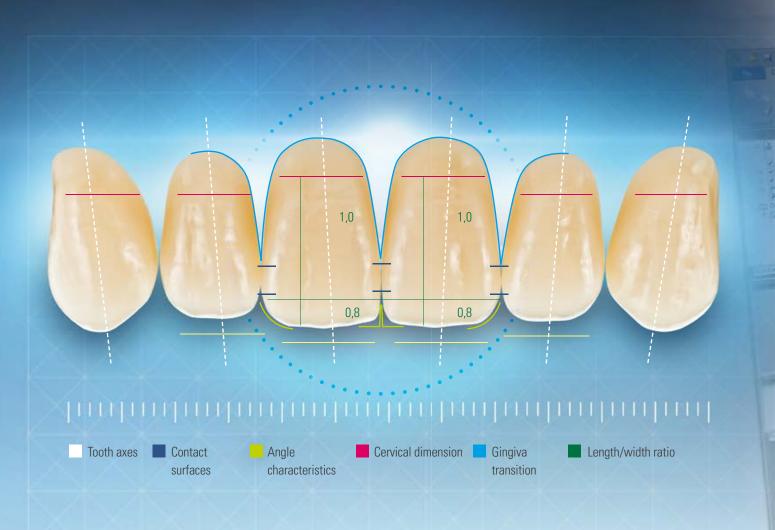

### THE PROSTHETIC TOOTH WITH GOLDEN PROPORTIONS

#### VITAPAN EXCELL allows for:

- Easy replication of the natural symmetry thanks to moulds with a well-balanced length/width ratio
- Convenient reproduction of the tooth position thanks to anterior teeth with "perfectly" aligned tooth axes

### **DESIGN BASED ON NATURAL TEETH**

1

VITAPAN EXCELL: The denture tooth for perfect modeling of interproximal areas and papilla

•

#### VITAPAN EXCELL allows for:

• Top-class gingiva modeling for optimum red-white esthetic thanks to wide cervical dimensions

VITAPAN EXCELL offers natural curvature characteristics

### VITAPAN EXCELL allows for:

• Vitality in play of shape thanks to moulds with natural angle/curvature characteristics