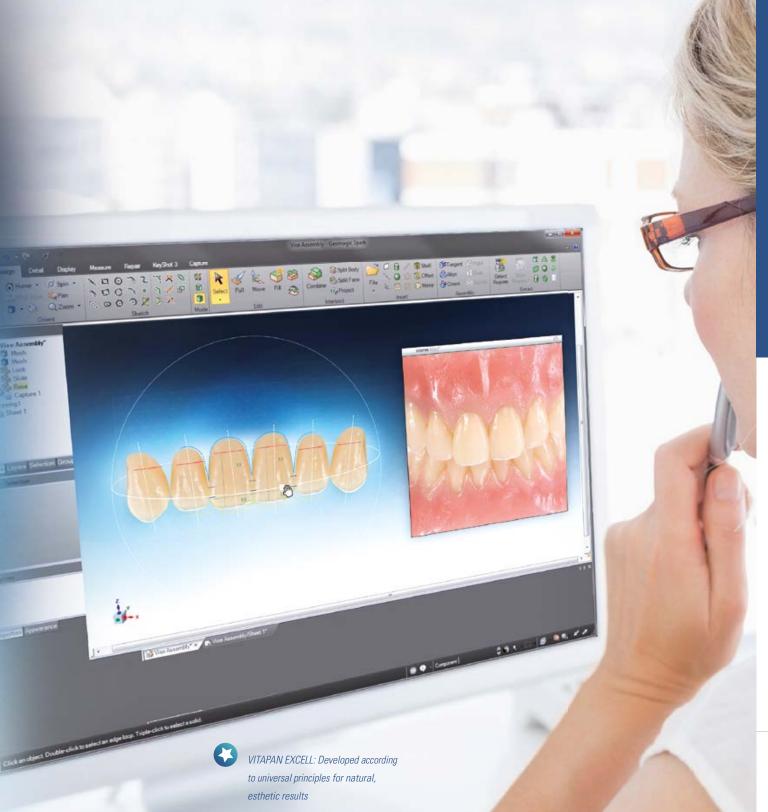

# **VITAPAN** EXCELL®

Perfect shape. Shade accuracy. Light dynamics.

# **CONCEPT AND BENEFITS**

**VITAPAN** EXCELL<sup>®</sup> is a new generation of denture tooth for brilliant vitality of shape, shade and play of light. More information can be found on the following pages.