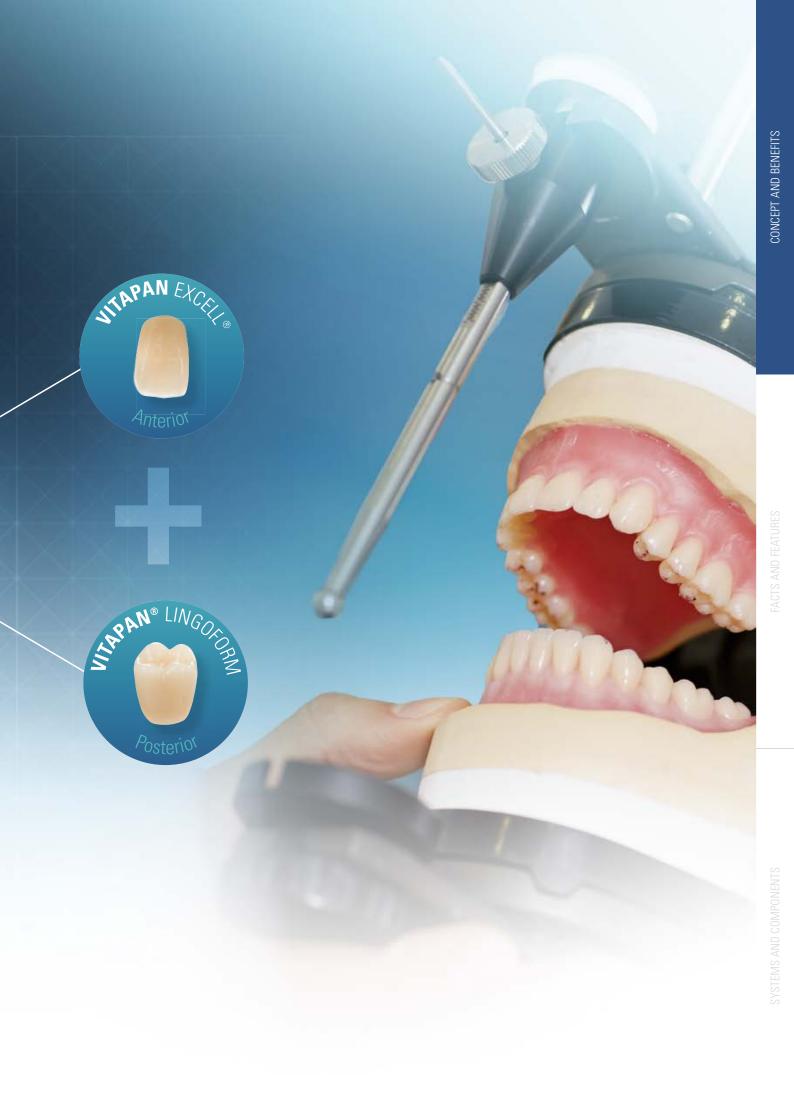

### **CONCEPTS AND INDICATIONS**

**Occlusion concepts** 

A perfect combination: VITAPAN EXCELL and VITAPAN LINGOFORM

- For the best prosthetics in shape, shade and function
- Universal use in all prosthetic concepts, thanks to multifunctional design
- For lingual/balanced occlusion concepts: e.g. according to Gysi, Prof. A. Gerber, APF/TIF, ABC

### BRILLIANT VITALITY IN SHAPE, SHADE AND PLAY OF LIGHT

| What?      | • VITAPAN EXCELL is a new generation of MRP composite anterior tooth that boasts a brilliant play of shape, shade and light for natural-looking dentures. |
|------------|-----------------------------------------------------------------------------------------------------------------------------------------------------------|
| What for?  | • VITAPAN EXCELL is perfect for highly esthetic full, partial and implant-retained dentures.                                                              |
| With what? | • VITAPAN EXCELL Anterior and VITAPAN LINGOFORM Posterior are the matched, multifunctional combination for all common occlusal concepts.                  |