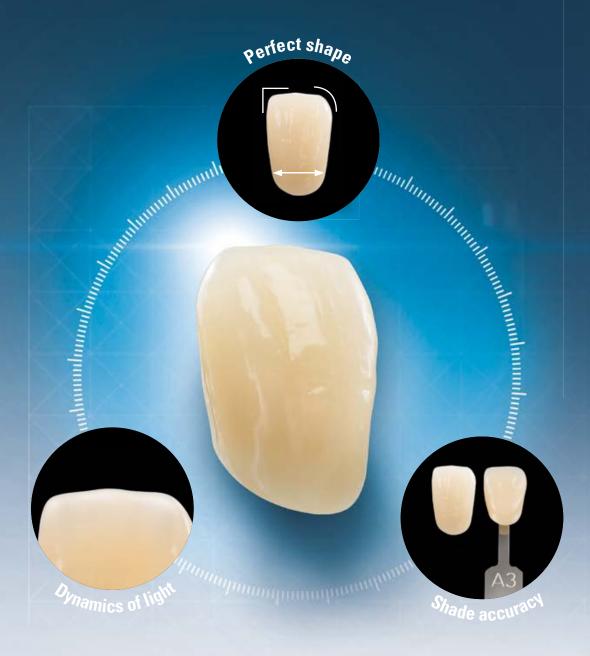

### BRILLIANT VITALITY IN SHAPE, SHADE AND PLAY OF LIGHT

| What?      | • VITAPAN EXCELL is a new generation of MRP composite anterior tooth that boasts a brilliant play of shape, shade and light for natural-looking dentures. |
|------------|-----------------------------------------------------------------------------------------------------------------------------------------------------------|
| What for?  | • VITAPAN EXCELL is perfect for highly esthetic full, partial and implant-retained dentures.                                                              |
| With what? | • VITAPAN EXCELL Anterior and VITAPAN LINGOFORM Posterior are the matched, multifunctional combination for all common occlusal concepts.                  |

### **THE BENEFITS**

Naturally esthetic results

- Brilliant play of shade and light
- Very good shade accuracy

**High durability** 

- Simple fabrication of highly esthetic dentures due to lifelike tooth moulds with "golden" proportions
- Brilliant play of shade and light thanks to excellent light dynamics and harmonious shade progression
- Allows good shade reproduction with remaining natural dentition, due to excellent shade accuracy to the shade guide
- Excellent durability you can rely on, thanks to abrasion-resistant MRP composite material

#### An anterior tooth requires:

✓ "Golden" proportions in terms of length, width, etc.

✓ Perfectly aligned tooth axes

✓ Natural angle/curvature characteristics

#### An anterior tooth needs:

✓ Natural light transmission

✓ Vitality in light dynamics

#### An anterior tooth must have:

- Excellent shade accuracy in accordance with the VITA shade standard
- $\checkmark$  A harmonious shade transition