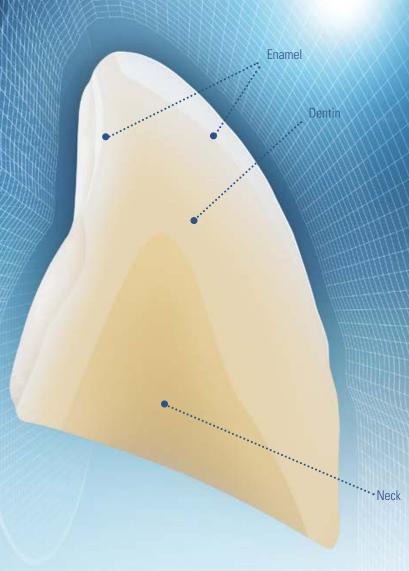

#### VITAPAN EXCELL offers:

 Harmonic shade transmission from cervical area to incisal edge thanks to its unique 3D shade layering\*

\*) Systematic diagram of the VITAPAN EXCELL layer structure