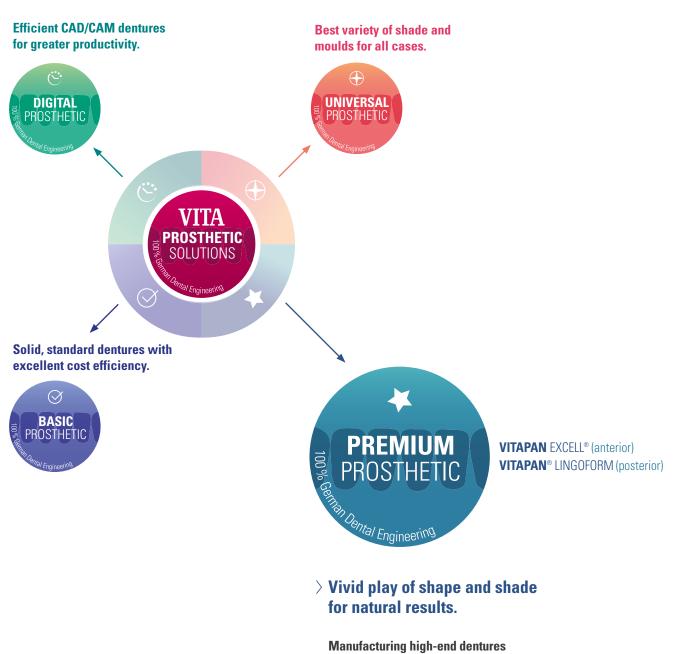

### **VITA PROSTHETIC SOLUTIONS –**

For the best dental prosthetics: natural, reliable, rich in variation.

VITA PREMIUM PROSTHETIC offers you high-value MRP-composite teeth with naturally vivid play of shape and shade for the best, highly esthetic full, partial and implant-retained dentures.