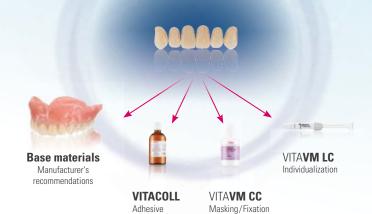

### **SYSTEM COMPONENTS**

### **PERFECT SOLUTIONS FOR FABRICATION**

\*) Visual or technical shade determination only takes place if there is any remaining natural dentition.