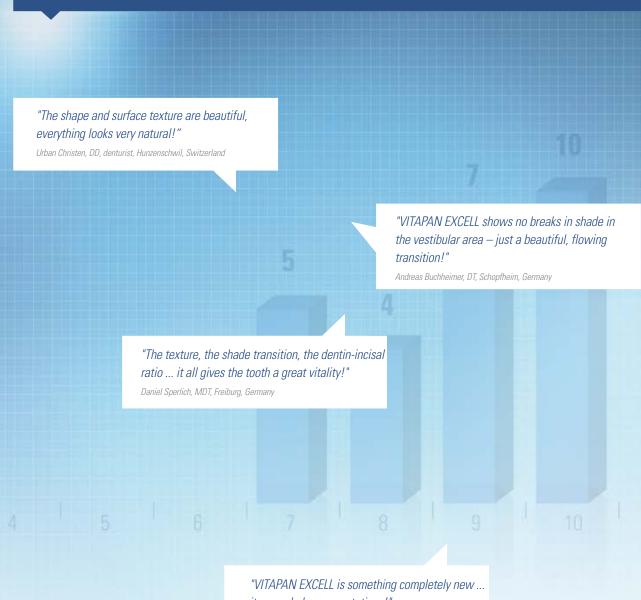

### LAB-TESTED: 96% SATISFACTION WITH VITAPAN EXCELL®

Expert opinions on the esthetic appearance of VITAPAN EXCELL®

it exceeded my expectations!"

Tim Friedland, DT, Osnabrück, Germany

"What really makes VITAPAN EXCELL interesting is its shape, shade and texture!" Gudrun Hecker, DT, Aschau am Inn, Germany

Results according to beta testing by dental technicians\*

- 96% satisfaction with esthetic appearance
   96% of the technicians included in the survey rated the esthetic appearance of
   VITAPAN EXCELL as "good" or "very good"
- Shape, shade and texture rated especially high The technicians in the survey were particularly impressed with the shape, shade and surface texture of VITAPAN EXCELL

\*) Source: Survey as part of VITAPAN EXCELL testing in selected dental labs (N=25), Study and report: 4eins41 Corporate Management and Market Research, 10/2016 ([1], see back of brochure) YSTEMS AND COMPONEN