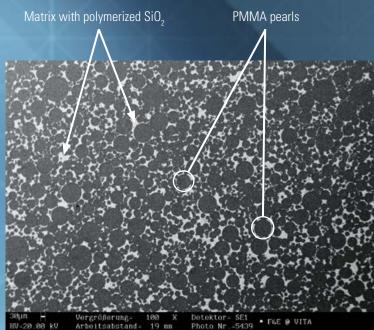

REM image of VITA MRP composite material; source: VITA R&D

### **MRP composite material** For high durability

The VITAPAN EXCELL denture tooth is made of MRP (Microfiller-Reinforced Polymer matrix) composite material and has a highly cross-linked polymer matrix with homogeneously distributed, polymerized silicon dioxide filler particles.